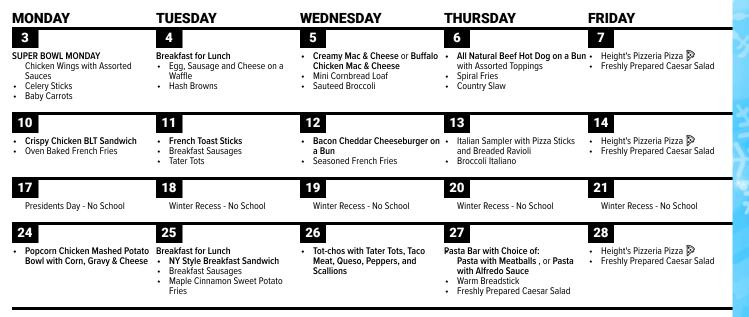

## February 2020

Hasbrouck Heights Middle/High Lunch

MSHS Price ListStudent Lunch: \$3.15Reduced Lunch: \$0.40Adult Lunch: \$3.65A La Carte SnacksFresh Fruit: \$0.75Baked Chips: \$0.75Fresh Baked Cookie: \$0.50BeveragesMilk: \$0.60Juice Cup: \$0.55Bottled Water - Small: \$0.65Bottled Water- Large: \$1.25Sparkling Juice: \$1.25Snapple: \$1.25



Fast & Fresh: Freshly Prepared Chicken Caesar Salad, Freshly Prepared Chef Salad, Crispy Chicken Salad

Mediterranean Bistro: Personal Pan Pizza

Great Grillers: Cheeseburger on a Bun, Crispy Chicken Sandwich, Philly Cheesesteak Hero, Chicken Tenders

Deli Central: Italian Sub, Turkey & Cheese Sandwich, Turkey Wrap , Grilled Chicken Sandwich

All Meals Served All Meals are Served with the Vegetable of the Day and/or a Selection from Mac's Veggie Patch, Assorted Fresh or Chilled Fruit of the Day, and Low Fat Milk Choice.

Nutrition Info 6-12 Our well-balanced lunches available for the week, average between 600-850 calories, with less than 10% of total calories from saturated fat and 0 grams of trans fat!

Nutrition Info K-8 Our well-balanced lunches available for the week, average between